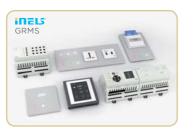

-Central unit ... 0.0.0.0.0 -Power supply Glass switch Hotel control unit with touch display - 23 21.4 🔳 😵 🚺 🥀 ሪ Input / output unit

GRMS

Wired BUS

Focus on

New hotel

Туре

GRMS

#### ···· BUS (wired) glass option ····· NEW hotel room

Communication

Wired

### **BUILDING MANAGEMENT** SYSTEM

#### When technologies work together

It is an integral part of every modern building. In addition to managing it, it also integrates various technologies in the building into one whole system. Contemporary buildings emphasize energy consumption, safety, a healthy working environment, quality and fast services, and maximise the use of IT technologies and automatic operation. This can only be guaranteed by thoroughly connecting the sensors and actuators of the various systems. iNELS uses BMS Niagara and Flowbox, which allows the integration described above.

B

Mini server Flowbox

Switching actuator,

| INEU |
|------|

(6-channels)

HELS JAS 60

Q ( # # Z =

Input/output unit