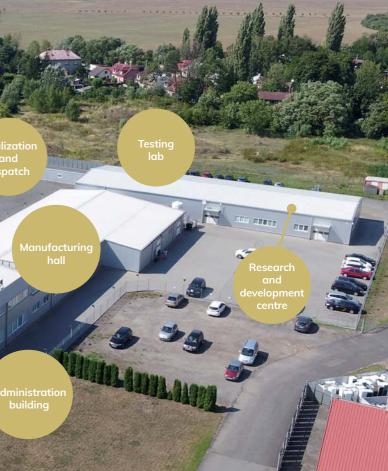

### STEPS TOWARDS AUTOMATION, QUALITY AND EFFICIENCY

Since its establishment in 1993, ELKO EP has been a significant innovator in the field of development and production of electronic devices and solutions for home, office and industrial automation. It launches dozens of improvements every year - and today it is one of the European leaders in the field and the largest Czech exporters.

In addition, unlike many of its competitors, it has maintained its production and development facilities under one roof throughout its existence. Today, directly at the company's headquarters in Holešov, it produces tens of millions of products every year, which it supplies to order to the world's leading companies or directly to end customers.