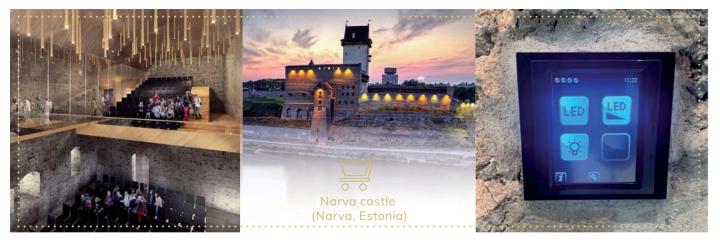

#### For **EXISTING** hotel rooms

Do you need to modernize the hotel? There is nothing easier than equipping it with smart technologies. Quick, easy, without drilling or excavating.

The HRESK wireless solution uses communication via a wireless signal. The controls can be mounted anywhere without any cables directly on the furniture, glass wall or in the luminaire. Screw a wireless LED bulb directly into the luminaire, which you can regulate using wall controls. The system can also be extended with wireless motion detectors, window or door detectors or temperature controllers. By deploying the system, you will achieve economical operation of the hotel room and the guest will feel perfect comfort. An extra star for you hotel.

Switching/ Dimming

Window / door detector

Temperature controller

Wireless system

(G

LED dimmable

Motion detector

.......