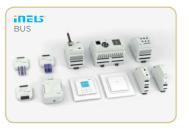

#### Wired (BUS) electroinstallation

Why choose the bus variant? It is simple, because you will be reimbursed several times over time, and it will bring a lot of extra comfort.

The system is incredibly modular and flexible. Compared to conventional electrical installation, it brings unlimited possibilities of savings. It has been proven to save up to half of energy expenditure and half of adverse environmental impacts. It unquestionably saves a load of nerves thanks to smoke detectors, flood probes or motion sensors.

intensity detector