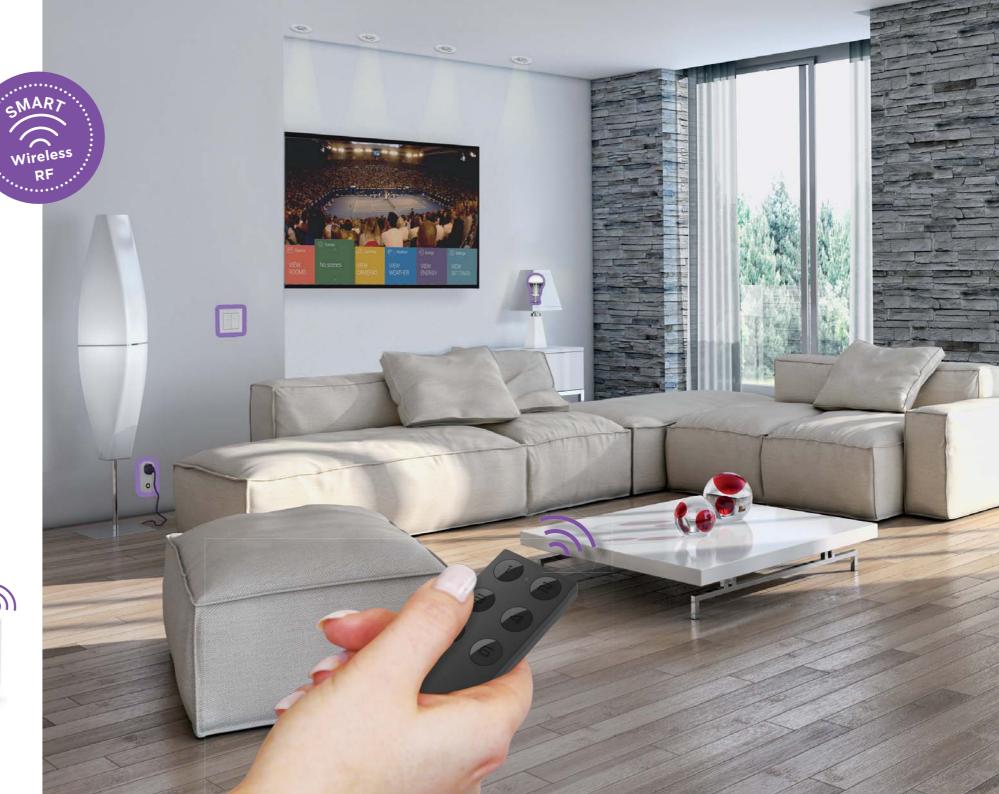

#### Wireless electroinstallation

Why choose "wireless"? Because you get unlimited possibilities that you will never experience with a classic electrical installation.

Savings comfort and safety - everything you expect from a Smart Home solution. But in the case of wireless wiring, you have one more major advantage. You do not have to undertake any extensive construction modifications whenever you decide on any further change. You just move the controls and switches; you just buy new functions or products.

You will get a household that will always keep up with new trends.