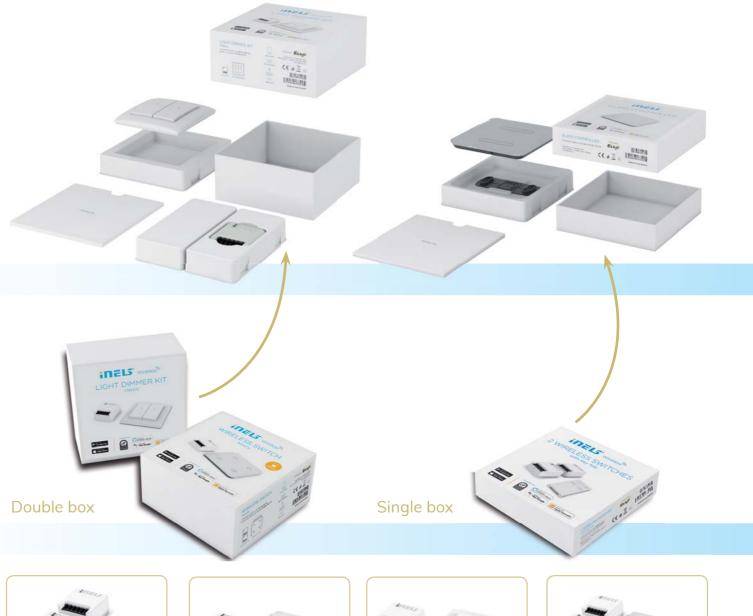

#### Installation that grows with you

Our products are not available to the ordinary person, on the contrary. They are perfectly modular - you don't have to start with a complete electrical installation, but feel free to choose from small useful little things to complete house automation. From relays, key fobs, lights, dimmers or touch panels. You will find our products in most good electrical equipment stores. In newly designed, clean white boxes with ELKO EP inscriptions. With the certainty of a well-manufactured product, guaranteed technological level and a long warranty.