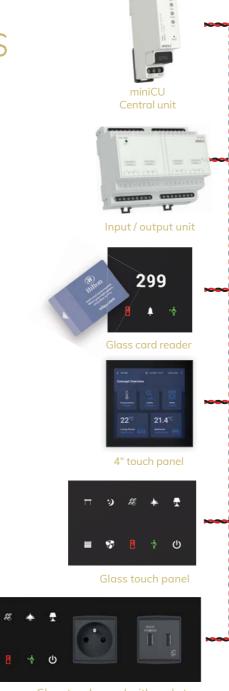

#### For **NEW** hotel rooms

If you are preparing a new hotel, you have to reckon with smart technologies. Today they are no longer above standard, but an absolute necessity. Let your guests feel really good about you. From opening the door via the hotel's RFID card or by phone, to setting the atmosphere in the room with an elegant touch panel with an intuitive interface - control the temperature, lighting, shading or music scenes. All these in an attractive glass design in black or white. Because we are primary manufacturers, we offer you customized design modifications in the interior style.

Glass touch panel with sockets

| Туре  | Focus on       | Communication | Controllers material | Hotel stars level       |
|-------|----------------|---------------|----------------------|-------------------------|
| HRESK | Existing hotel | Wireless      | Plastic              | <b>★★★</b> & <b>★★☆</b> |

-Central unit ... 0.0.0.0.0 -Power supply Glass switch Hotel control unit with touch display - 23 21.4 🔳 😵 🚺 🥀 ሪ Input / output unit

GRMS

Wired BUS

Focus on

New hotel

Туре

GRMS

#### ···· BUS (wired) glass option ····· NEW hotel room

Communication

Wired