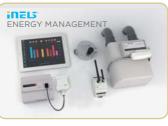

Multimedia

iNELS Air - IoT devices

Energy management

Building Management System (BMS)

Sockets & outlets