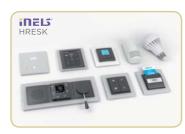

### HOTEL RETROFITS FOR RECONSTRUCTION

#### For **EXISTING** hotel rooms

Do you need to modernize the hotel? There is nothing easier than equipping it with smart technologies. Quick, easy, without drilling or excavating.

The HRESK wireless solution uses communication via a wireless signal. The controls can be mounted anywhere without any cables directly on the furniture, glass wall or in the luminaire. Screw a wireless LED bulb directly into the luminaire, which you can regulate using wall controls. The system can also be extended with wireless motion detectors, window or door detectors or temperature controllers. By deploying the system, you will achieve economical operation of the hotel room and the guest will feel perfect comfort. An extra star for you hotel.

Switching/ Dimming

Window / door detector

Temperature controller

Wireless system

(G

LED dimmable

Motion detector

.......