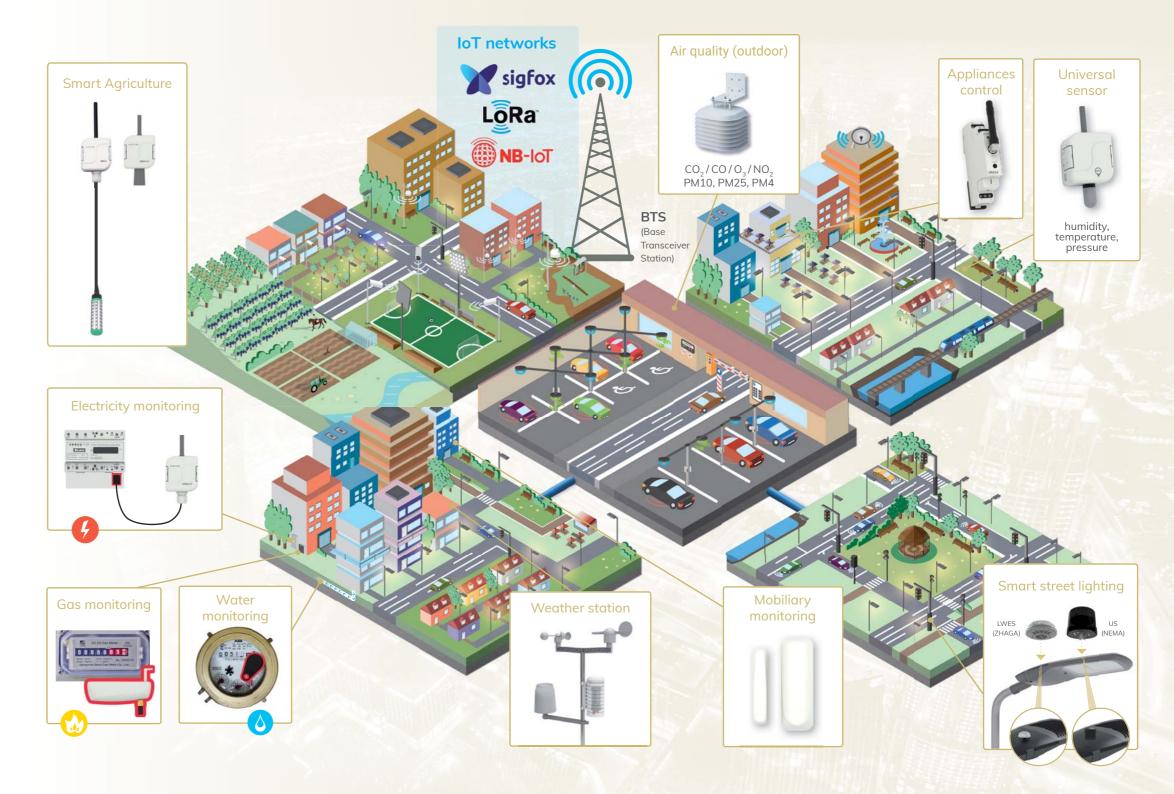

### **INTERNET OF THINGS**

#### **Precision agriculture**

We cannot affect the wind and rain, but we can monitor and evaluate them very well. iNELS Air can do incredible things. Secure the building, monitor the condition of the soil, measure the wetting of the leaves, set the temperature in the granaries and haylofts, read meteorological values, protect property, anticipate risks and react quickly in crisis situations. Even on huge agricultural areas all thanks to the properties of IoT networks.

#### **Smart City**

One thing is true. If cities are to survive, they must be really smart. Without technology, it is not possible to manage transport, monitor the air, save and transform energy. We just have to want cities not to be smart just on paper. Thanks to our IoT components, we can monitor air quality, lighting poles, electricity, water and gas consumption. We are constantly pushing the boundaries further and further.

#### Smart street lighting

The smart lighting in our presentation is not just meant to shine. It can "think" - regulate the intensity of light based on the time of day, the surrounding traffic and the situation. In the event of a fault, it will then ask by itself for a repair. This will save villages and towns a lot of money.