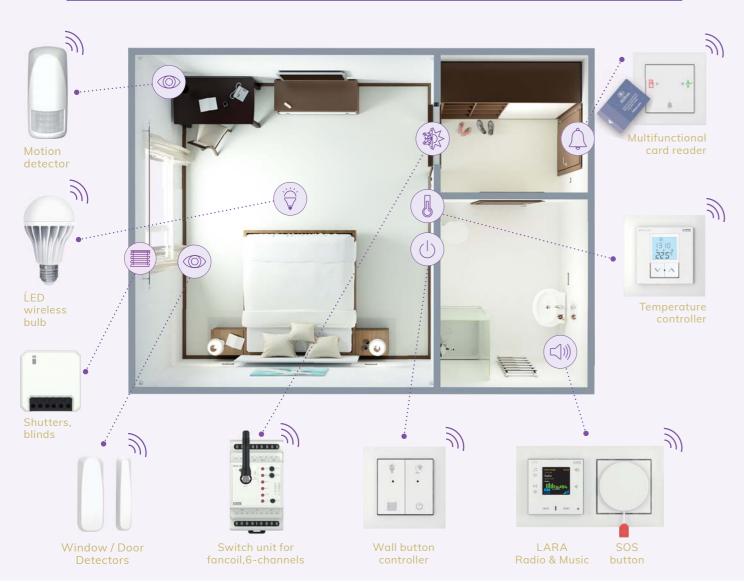

### HOTEL RETROFITS FOR RECONSTRUCTION

#### For **EXISTING** hotel rooms

Do you need to modernize the hotel? There is nothing easier than equipping it with smart technologies. Quick, easy, without drilling or excavating.

The HRESK wireless solution uses communication via a wireless signal. The controls can be mounted anywhere without any cables directly on the furniture, glass wall or in the luminaire. Screw a wireless LED bulb directly into the luminaire, which you can regulate using wall controls. The system can also be extended with wireless motion detectors, window or door detectors or temperature controllers. By deploying the system, you will achieve economical operation of the hotel room and the guest will feel perfect comfort. An extra star for you hotel.

Switching/ Dimming

Window / door detector

Temperature controller

Wireless system

(G

LED dimmable

Motion detector

.......

Fancoil control