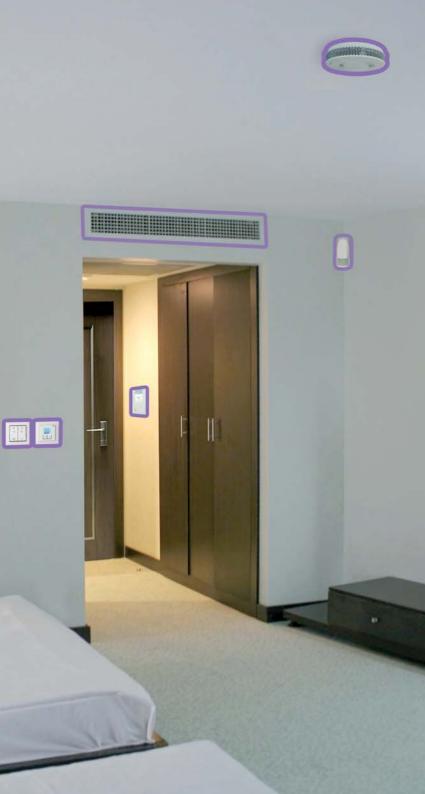

#### For **EXISTING** hotel rooms

Do you need to modernize the hotel? There is nothing easier than equipping it with smart technologies. Quick, easy, without drilling or excavating.

The HRESK wireless solution uses communication via a wireless signal. The controls can be mounted anywhere without any cables directly on the furniture, glass wall or in the luminaire. Screw a wireless LED bulb directly into the luminaire, which you can regulate using wall controls. The system can also be extended with wireless motion detectors, window or door detectors or temperature controllers. By deploying the system, you will achieve economical operation of the hotel room and the guest will feel perfect comfort. An extra star for you hotel.

Switching/ Dimming

Window / door detector

Temperature controller

Wireless system

(G

LED dimmable

Motion detector

.......