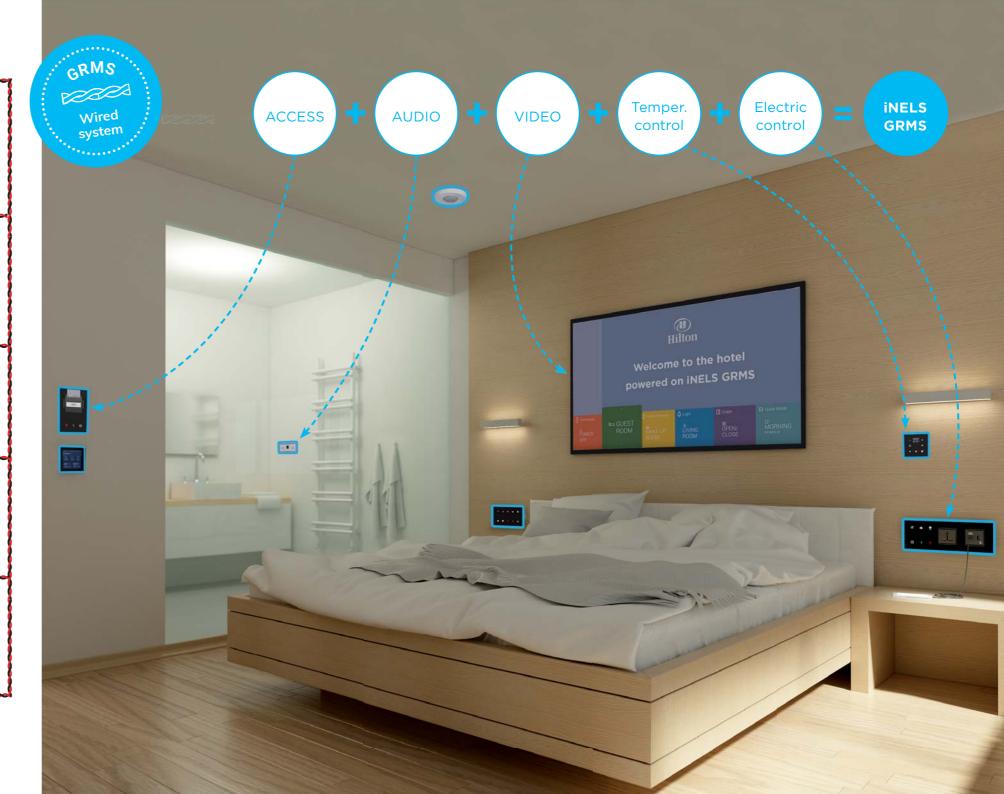

#### For **NEW** hotel rooms

If you are preparing a new hotel, you have to reckon with smart technologies. Today they are no longer above standard, but an absolute necessity. Let your guests feel really good about you. From opening the door via the hotel's RFID card or by phone, to setting the atmosphere in the room with an elegant touch panel with an intuitive interface - control the temperature, lighting, shading or music scenes. All these in an attractive glass design in black or white. Because we are primary manufacturers, we offer you customized design modifications in the interior style.

-Central unit ... 0.0.0.0.0 -Power supply Glass switch Hotel control unit with touch display - 23 21.4 🔳 😵 🚺 🥀 ሪ Input / output unit

GRMS

Wired BUS

Focus on

New hotel

Туре

GRMS

#### ···· BUS (wired) glass option ····· NEW hotel room

Communication

Wired