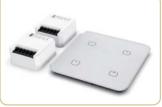

-Central unit ... 0.0.0.0.0 -Power supply Glass switch Hotel control unit with touch display - 23 21.4 🔳 😵 🚺 🥀 ሪ Input / output unit

GRMS

Wired BUS

Focus on

New hotel

Туре

GRMS

#### ···· BUS (wired) glass option ····· NEW hotel room

Communication

Wired

### **BUILDING MANAGEMENT** SYSTEM

#### When technologies work together

It is an integral part of every modern building. In addition to managing it, it also integrates various technologies in the building into one whole system. Contemporary buildings emphasize energy consumption, safety, a healthy working environment, quality and fast services, and maximise the use of IT technologies and automatic operation. This can only be guaranteed by thoroughly connecting the sensors and actuators of the various systems. iNELS uses BMS Niagara and Flowbox, which allows the integration described above.