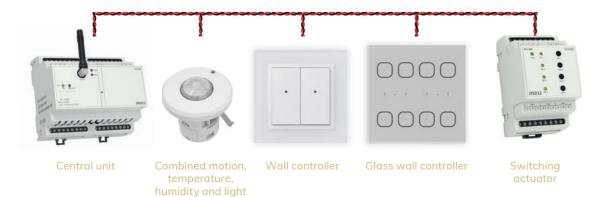

#### When technologies work together

It is an integral part of every modern building. In addition to managing it, it also integrates various technologies in the building into one whole system. Contemporary buildings emphasize energy consumption, safety, a healthy working environment, quality and fast services, and maximise the use of IT technologies and automatic operation. This can only be guaranteed by thoroughly connecting the sensors and actuators of the various systems. iNELS uses BMS Niagara and Flowbox, which allows the integration described above.

B

Mini server Flowbox

Switching actuator,

| INEU |
|------|

(6-channels)

HELS JAS 60

Q ( # # Z =

Input/output unit