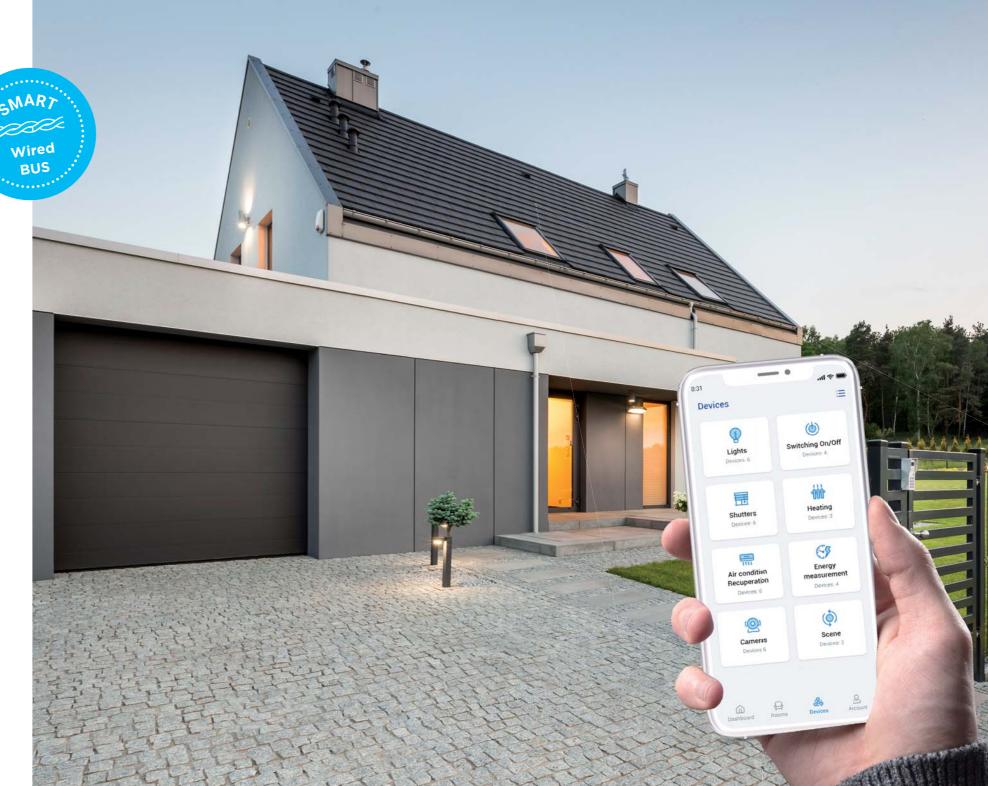

#### Wireless electroinstallation

Why choose "wireless"? Because you get unlimited possibilities that you will never experience with a classic electrical installation.

Savings comfort and safety - everything you expect from a Smart Home solution. But in the case of wireless wiring, you have one more major advantage. You do not have to undertake any extensive construction modifications whenever you decide on any further change. You just move the controls and switches; you just buy new functions or products.

#### Wired (BUS) electroinstallation

Why choose the bus variant? It is simple, because you will be reimbursed several times over time, and it will bring a lot of extra comfort.

The system is incredibly modular and flexible. Compared to conventional electrical installation, it brings unlimited possibilities of savings. It has been proven to save up to half of energy expenditure and half of adverse environmental impacts. It unquestionably saves a load of nerves thanks to smoke detectors, flood probes or motion sensors.