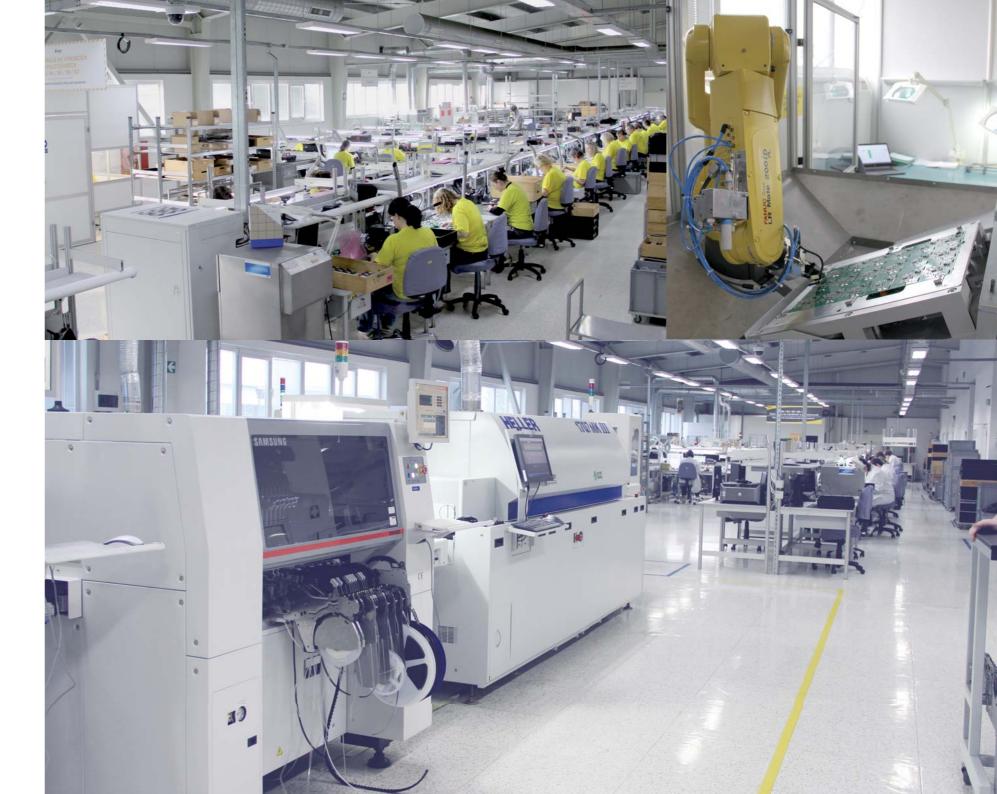

### STEPS TOWARDS AUTOMATION, QUALITY AND EFFICIENCY

Since its establishment in 1993, ELKO EP has been a significant innovator in the field of development and production of electronic devices and solutions for home, office and industrial automation. It launches dozens of improvements every year - and today it is one of the European leaders in the field and the largest Czech exporters.

In addition, unlike many of its competitors, it has maintained its production and development facilities under one roof throughout its existence. Today, directly at the company's headquarters in Holešov, it produces tens of millions of products every year, which it supplies to order to the world's leading companies or directly to end customers.

#### Technology:

2 fully automatic SMD lines, lead-free soldering, laser printer, automated testing, own lab

Holešov, extension of new expedition

Product: devices for IoT: iNELS Air Smart pole

Number of employees: 240

#### Technology:

optical tester AOI (automatic optical inspection), marking laser for warehouse. Shoe cover machine

Holešov, product innovation, strengthening production

#### Product:

rounded corners for glass controllers, the smallest central unit in the world miniCU

Number of employees: 330

Technology: extension of robot machines for production