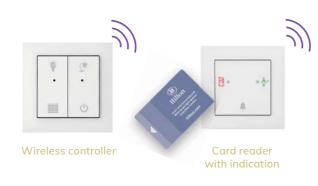

#### For **EXISTING** hotel rooms

Do you need to modernize the hotel? There is nothing easier than equipping it with smart technologies. Quick, easy, without drilling or excavating.

The HRESK wireless solution uses communication via a wireless signal. The controls can be mounted anywhere without any cables directly on the furniture, glass wall or in the luminaire. Screw a wireless LED bulb directly into the luminaire, which you can regulate using wall controls. The system can also be extended with wireless motion detectors, window or door detectors or temperature controllers. By deploying the system, you will achieve economical operation of the hotel room and the guest will feel perfect comfort. An extra star for you hotel.

Switching/ Dimming

Window / door detector

Temperature controller

Wireless system

(G

LED dimmable

Motion detector

.......