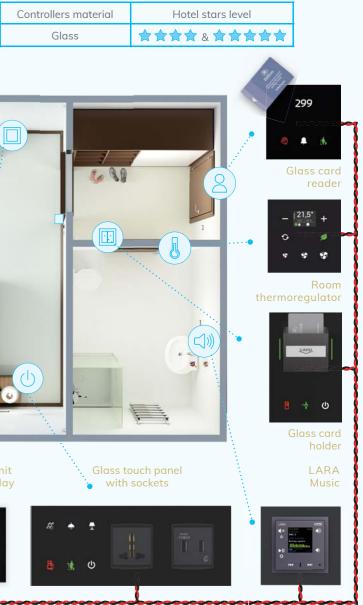

### LUXURIOUS SOLUTIONS FOR EVERY HOTEL

#### For **NEW** hotel rooms

If you are preparing a new hotel, you have to reckon with smart technologies. Today they are no longer above standard, but an absolute necessity. Let your guests feel really good about you. From opening the door via the hotel's RFID card or by phone, to setting the atmosphere in the room with an elegant touch panel with an intuitive interface - control the temperature, lighting, shading or music scenes. All these in an attractive glass design in black or white. Because we are primary manufacturers, we offer you customized design modifications in the interior style.

Glass touch panel with sockets

| Туре  | Focus on       | Communication | Controllers material | Hotel stars level       |
|-------|----------------|---------------|----------------------|-------------------------|
| HRESK | Existing hotel | Wireless      | Plastic              | <b>★★★</b> & <b>★★☆</b> |

-Central unit ... 0.0.0.0.0 -Power supply Glass switch Hotel control unit with touch display - 23 21.4 🔳 😵 🚺 🥀 ሪ Input / output unit

GRMS

Wired BUS

Focus on

New hotel

Туре

GRMS

#### ···· BUS (wired) glass option ····· NEW hotel room

Communication

Wired