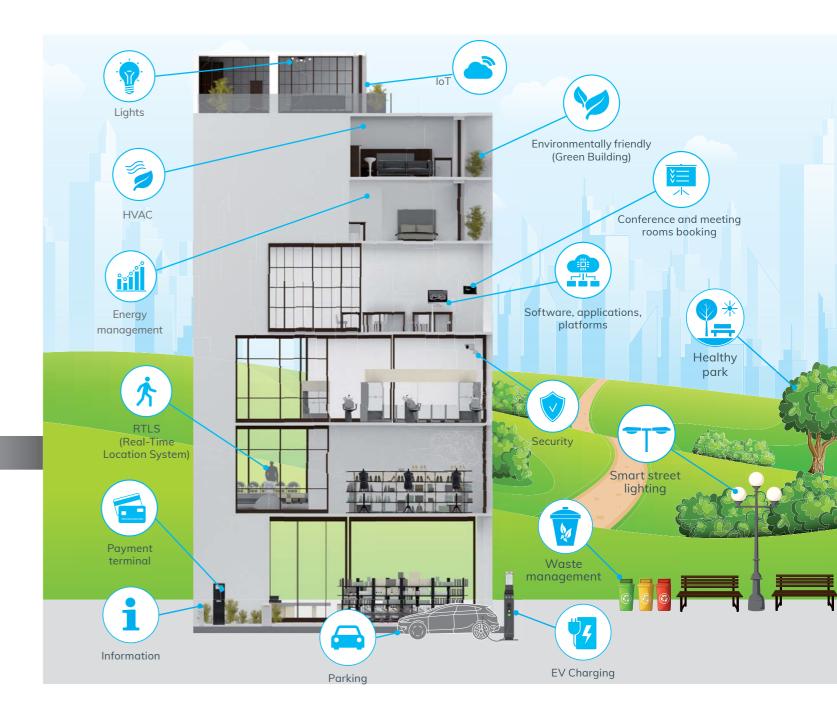

### **INTERNET OF THINGS**

#### **Precision agriculture**

We cannot affect the wind and rain, but we can monitor and evaluate them very well. iNELS Air can do incredible things. Secure the building, monitor the condition of the soil, measure the wetting of the leaves, set the temperature in the granaries and haylofts, read meteorological values, protect property, anticipate risks and react quickly in crisis situations. Even on huge agricultural areas all thanks to the properties of IoT networks.

#### **Smart City**

One thing is true. If cities are to survive, they must be really smart. Without technology, it is not possible to manage transport, monitor the air, save and transform energy. We just have to want cities not to be smart just on paper. Thanks to our IoT components, we can monitor air quality, lighting poles, electricity, water and gas consumption. We are constantly pushing the boundaries further and further.

#### Smart street lighting

The smart lighting in our presentation is not just meant to shine. It can "think" - regulate the intensity of light based on the time of day, the surrounding traffic and the situation. In the event of a fault, it will then ask by itself for a repair. This will save villages and towns a lot of money.