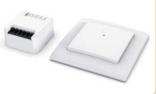

### HOTEL RETROFITS FOR RECONSTRUCTION

#### For **EXISTING** hotel rooms

Do you need to modernize the hotel? There is nothing easier than equipping it with smart technologies. Quick, easy, without drilling or excavating.

The HRESK wireless solution uses communication via a wireless signal. The controls can be mounted anywhere without any cables directly on the furniture, glass wall or in the luminaire. Screw a wireless LED bulb directly into the luminaire, which you can regulate using wall controls. The system can also be extended with wireless motion detectors, window or door detectors or temperature controllers. By deploying the system, you will achieve economical operation of the hotel room and the guest will feel perfect comfort. An extra star for you hotel.

Switching/ Dimming

Window / door detector

Temperature controller

Wireless system

(G

LED dimmable

Motion detector

.......