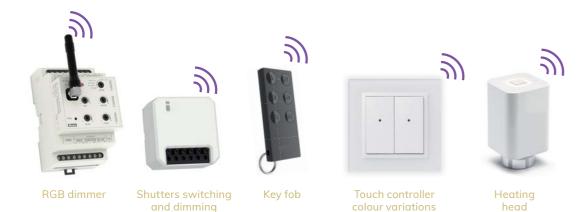

#### Wireless electroinstallation

Why choose "wireless"? Because you get unlimited possibilities that you will never experience with a classic electrical installation.

Savings comfort and safety - everything you expect from a Smart Home solution. But in the case of wireless wiring, you have one more major advantage. You do not have to undertake any extensive construction modifications whenever you decide on any further change. You just move the controls and switches; you just buy new functions or products.

You will get a household that will always keep up with new trends.