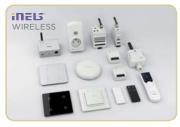

#### Wireless electroinstallation

Why choose "wireless"? Because you get unlimited possibilities that you will never experience with a classic electrical installation.

Savings comfort and safety - everything you expect from a Smart Home solution. But in the case of wireless wiring, you have one more major advantage. You do not have to undertake any extensive construction modifications whenever you decide on any further change. You just move the controls and switches; you just buy new functions or products.

You will get a household that will always keep up with new trends.