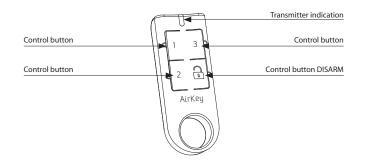

## AirKey | Key chain iNELS Air

- It is used to activate and deactivate the motion detector when you enter or leave the monitored area.
- One detector can be matched up to 32 key fobs. The key fob can be paired with any number of detectors.
- Designed in black and white with laser printing.
- Battery power supply (3V/CR2032 included in the supply) with battery life of around 5 years based on frequency of use.

| Technical parameters        | AirKey/W                           | AirKey/B |
|-----------------------------|------------------------------------|----------|
| Supply voltage:             | 3 V battery CR 2032                |          |
| Transmission indication:    | red LED                            |          |
| Number of buttons:          | 4                                  |          |
| Communication               |                                    |          |
| Protocol:                   | iNELS RF Control RFIO              |          |
| Transmitter frequency:      | 868 MHz                            |          |
| Range in open space:        | up to 100 m                        |          |
| Signal transmission method: | unidirectionally addressed message |          |
| Other parameters            |                                    |          |
| Operating temperature:      | -10 +50 °C                         |          |
| Operating position:         | any                                |          |
| Color:                      | white                              | black    |
| Protection:                 | IP20                               |          |
| Contamination degree:       | 2                                  |          |
| Dimensions:                 | 64 x 25 x 10 mm                    |          |
| Weight:                     | 10 g (without battery)             |          |